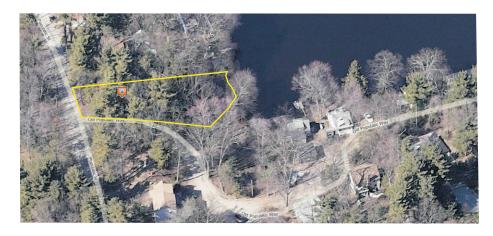

#### 26 Populatic Street, Franklin, MA

## Waterfront Land For Sale Franklin, Massachusetts

Two small parcels have been combined to make one great offer: 10,972 sq ft lot with direct frontage on scenic Populatic Pond in Franklin, MA! Click here to <u>learn more about Populatic Pond and the Charles River watershed in the Franklin/Medway region</u>.

#### Direct Waterfront on Populatic Pond

Enjoy waterside living all year round on the shore of a large recreational pond which connects to the Charles River. Activities include fishing, swimming and boating in summer, ice fishing and skating in winter. Relaxing water views all year round!