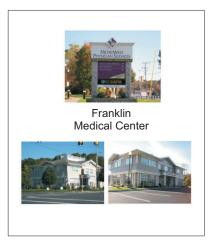

#### Ready Access to Shopping, Medical Offices and Commuter Rail

New streets now connect to Populatic Street, greatly facilitating access to shopping, medical facilities, and commuter rail stations in both Norfolk and Franklin. Town sewer and water now exist on Populatic street. Buyer to connect to sewer and assume betterment.