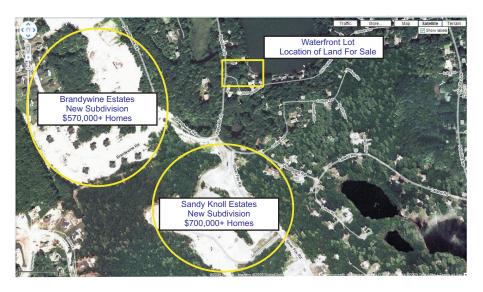

#### Revitalizing Area Near Prime New Subdivisions

Formerly an semi-isolated area of modest homes and summer cottages lacking municipal sewer service, the Populatic Pond region is being transformed due to the recent installation of new connecting roads and public sewer service. It's a rapidly improving waterfront community close to large new subdivisions of expensive homes (Brandywine Estates and Sandy Knoll Estates).