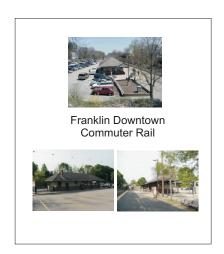

#### Ready Access to Shopping, Medical Offices and Commuter Rail

New streets now connect to Populatic Street, greatly facilitating access to shopping, medical facilities, and commuter rail stations in both Norfolk and Franklin. Town sewer and water now exist on Populatic street. Buyer to connect to sewer and assume betterment.