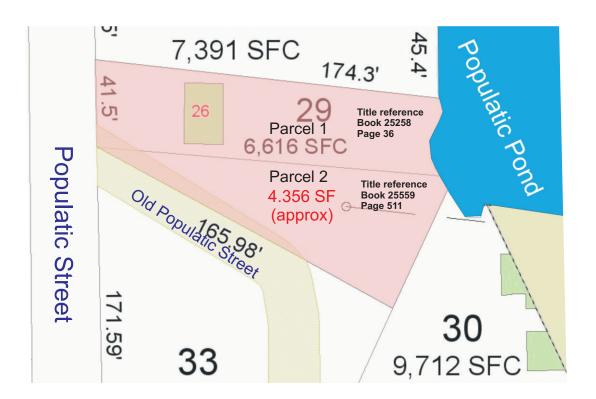

## Waterfront Land For Sale Franklin, Massachusetts

Two small parcels have been combined to make one great offer: 10,972 sq ft lot with direct frontage on scenic Populatic Pond in Franklin, MA! Click here to <u>learn more about Populatic Pond and the Charles River watershed in the Franklin/Medway region</u>.

10,972 SF

Approximate combined square footage of contiguous parcels being sold

# Two Lots Combined Into One Parcel

Assessor records on-line link to only one of two combined lots. Above are deeds to the two parcels being sold as one lot.

For additional information about the quality of life and real estate investment opportunities afforded by the greater Franklin region of Massachusetts, please visit