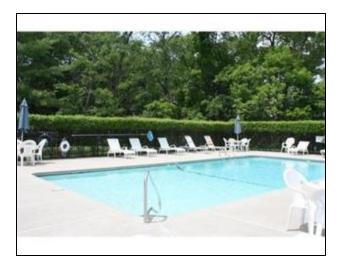

arket History for 49 Stone Ridge U:49, Franklin, MA 02038

| MLS #    | Date       |                                      | DOM | DTO | Price     |
|----------|------------|--------------------------------------|-----|-----|-----------|
| 71943161 | 12/23/2015 | Listed for <b>\$275,000</b>          |     |     | \$275,000 |
| UAG      | 12/28/2015 | Status Changed to: Under Agreement   |     |     |           |
| SLD      | 2/1/2016   | Status Changed to: <b>Sold</b>       |     |     |           |
|          | 2/1/2016   | Sold for <b>\$285,000</b>            | 5   | 5   | \$285,000 |
|          |            | Market History for Office Id: BB5301 | 5   | 5   | \$285,000 |
|          |            | Market History for this property     | 5   | 5   | \$285,000 |

































# 106 Stone Ridge Drive - Unit 106 Franklin, MA 02038 Condo

MLS #: **72001040** Status: Sold List Price: **\$319,000** Sale Price: \$319,000 List Date: **5/6/2016** Sale Date: 6/30/2016 Off Market Date: 6/26/2016 Area: List\$/Sq. Ft.: **\$179.42** Sold \$/Sq. Ft. **\$179.42** Days on Market (Total): Days on Market (Office): 51

# **Property Features**

Rooms: 6 Style: Townhouse Bedrooms: 3 Type: Condo Baths: 2f 1h Unit Level: 1 Master Bath: Placement:

Fireplaces: 1 Approx. Living Area: 1,778 Sq. Ft.

Year Built: 1986 Outdoor Space Avail:

# Units: 163 Garage: 1 Attached, Garage Door

Opener

Parking: 2 Flevator:

Handicap Access/Features: Association: Yes Fee: \$409

Fee Includes: Master Insurance, Swimming Pool, Exterior Maintenance, Snow Removal, Tennis Court, Clubroom



# Room De