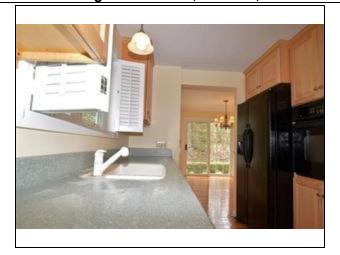

#### Remarks

Pristine and Updated SINGLE LEVEL LIVING end unit home in desirable Stone Ridge where all the exterior maintenance (including snow removal) is done for you. Quality touches abound with gleaming hardwood floors, Granite and Stainless appliances in full eat in kitchen. Spacious open floor plan provides plenty of space for your full dining room furniture. Downsizing is made easy with huge storage and shelves in basement and impressive number of closets all around. Three closets in master, large walk-in closet in 2nd bedroom; lower level playroom has huge closet space in bright and sunny finished walkout lower level. Two updated full baths, one with tub/shower combination and the other with an oversized 5 ft easy access shower. Oversized deck overlooks the professionally landscaped grounds. Pool, tennis, clubhouse onsite; easy access highway.