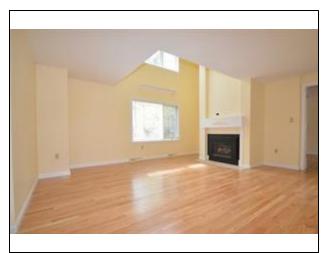

#### Remarks

Here it is....A Beautiful Stone Ridge END unit that feels like a home with all the conveniences of condo life! Brand NEW hardwoods in LR. Freshly re-finished hardwoods in DR & kitchen. All NEW carpet & FRESH PAINT throughout the rest of the home. Bright, open floor plan with 2 story ceilings in the living room area with center gas fireplace. Updated kitchen with corian counters and lovely maple cabinets adjacent to a dining room area and slider out to the back patio area. Outside privacy is sometimes hard to come by but not here....enjoy nice summer evenings in a peaceful, wooded setting. 1st floor master suite with hardwoods, full bath and walk in closet. Two spacious bedrooms on the 2nd floor; both with large walk in closets. Added bonuses include: 1st floor laundry, 1 car attached garage w/ addl deeded spot, huge basement for storage, central air and more. Minutes to Forge Park Commuter Rail stop, route 495, lots of restaurants and tons of shopping. This is the one...