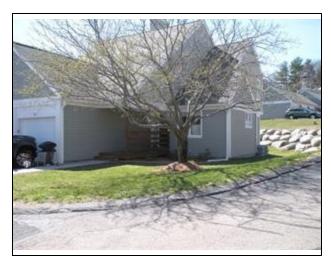

# 106 Stone Ridge Drive - Unit 106 Franklin, MA 02038 Condo

MLS #: **72001040** Status: Sold List Price: **\$319,000** Sale Price: \$319,000 List Date: **5/6/2016** Sale Date: 6/30/2016 Off Market Date: 6/26/2016 Area: List\$/Sq. Ft.: **\$179.42** Sold \$/Sq. Ft. **\$179.42** Days on Market (Total): Days on Market (Office): 51

#### Remarks

Here it is....A Beautiful Stone Ridge END unit that feels like a home with all the conveniences of condo life! Brand NEW hardwoods in LR. Freshly re-finished hardwoods in DR & kitchen. All NEW carpet & FRESH PAINT throughout the rest of the home. Bright, open floor plan with 2 story ceilings in the living room area with center gas fireplace. Updated kitchen with corian counters and lovely maple cabinets adjacent to a dining room area and slider out to the back patio area. Outside privacy is sometimes hard to come by but not here....enjoy nice summer evenings in a peaceful, wooded setting. 1st floor master suite with hardwoods, full bath and walk in closet. Two spacious bedrooms on the 2nd floor; both with large walk in closets. Added bonuses include: 1st floor laundry, 1 car attached garage w/ addl deeded spot, huge basement for storage, central air and more. Minutes to Forge Park Commuter Rail stop, route 495, lots of restaurants and tons of shopping. This is the one...