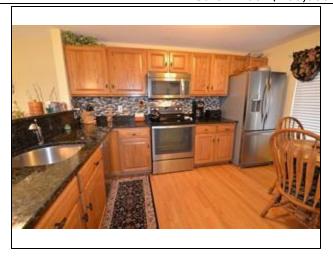

#### Remarks

Pristine and Updated SINGLE LEVEL LIVING end unit home in desirable Stone Ridge where all the exterior maintenance (including snow removal) is done for you. Quality touches abound with gleaming hardwood floors, Granite and Stainless appliances in full eat in kitchen. Spacious open floor plan provides plenty of space for your full dining room furniture. Downsizing is made easy with huge storage and shelves in basement and impressive number of closets all around. Three closets in master, large walk-in closet in 2nd bedroom; lower level playroom has huge closet space in bright and sunny finished walkout lower level. Two updated full baths, one with tub/shower combination and the other with an oversized 5 ft easy access shower. Oversized deck overlooks the professionally landscaped grounds. Pool, tennis, clubhouse onsite; easy access highway.