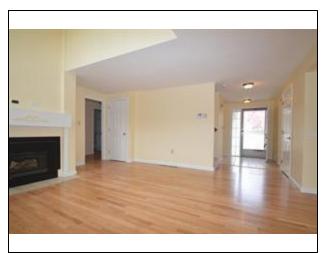

#### Remarks

Here it is....A Beautiful Stone Ridge END unit that feels like a home with all the conveniences of condo life! Brand NEW hardwoods in LR. Freshly re-finished hardwoods in DR & kitchen. All NEW carpet & FRESH PAINT throughout the rest of the home. Bright, open floor plan with 2 story ceilings in the living room area with center gas fireplace. Updated kitchen with corian counters and lovely maple cabinets adjacent to a dining room area and slider out to the back patio area. Outside privacy is sometimes hard to come by but not here....enjoy nice summer evenings in a peaceful, wooded setting. 1st floor master suite with hardwoods, full bath and walk in closet. Two spacious bedrooms on the 2nd floor; both with large walk in closets. Added bonuses include: 1st floor laundry, 1 car attached garage w/ addl deeded spot, huge basement for storage, central air and more. Minutes to Forge Park Commuter Rail stop, route 495, lots of restaurants and tons of shopping. This is the one...