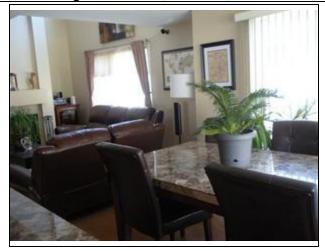

#### Remarks

Here it is....A Beautiful Stone Ridge END unit that feels like a home with all the conveniences of condo life! Brand NEW hardwoods in LR. Freshly re-finished hardwoods in DR & kitchen. All NEW carpet & FRESH PAINT throughout the rest of the home. Bright, open floor plan with 2 story ceilings in the living room area with center gas fireplace. Updated kitchen with corian counters and lovely maple cabinets adjacent to a dining room area and slider out to the back patio area. Outside privacy is sometimes hard to come by but not here....enjoy nice summer evenings in a peaceful, wooded setting. 1st floor master suite with hardwoods, full bath and walk in closet. Two spacious bedrooms on the 2nd floor; both with large walk in closets. Added bonuses include: 1st floor laundry, 1 car attached garage w/ addl deeded spot, huge basement for storage, central air and more. Minutes to Forge Park Commuter Rail stop, route 495, lots of restaurants and tons of shopping. This is the one...